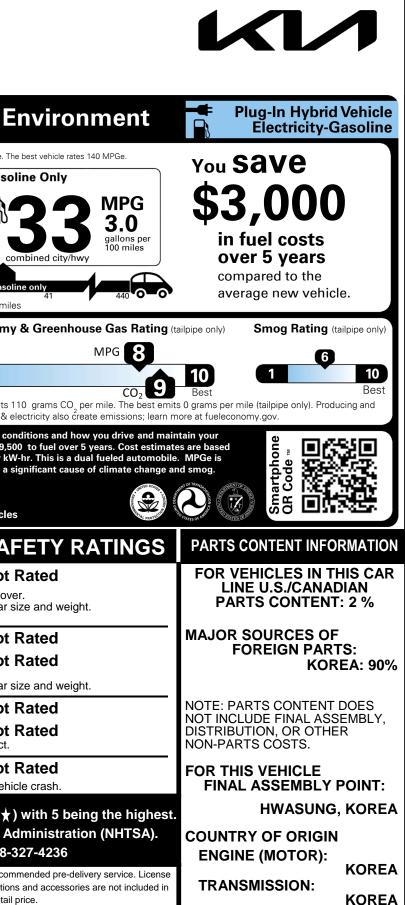

| Based of the combined rating of normal, side and follows   Should ONLY be compared to other vehicles of similar s   Frontal Driver Not   Crash Passenger Not   Based on the risk of injury in a frontal impact. Should ONLY be compared to other vehicles of similar s   Side Front seat Not   Crash Rear seat Not   Star ratings based on the risk of injury in a side impact. Not   Star ratings based on the risk of rollover in a single-vehit Star ratings range from 1 to 5 stars (*****   Source: National Highway Traffic Safety A   www.safercar.gov or 1-888-5   Manufacturer's suggested retail price includes Manufacturer's recomrand title fees, state and local taxes and other dealer installed option the manufacturer's suggested retail |



KOREA